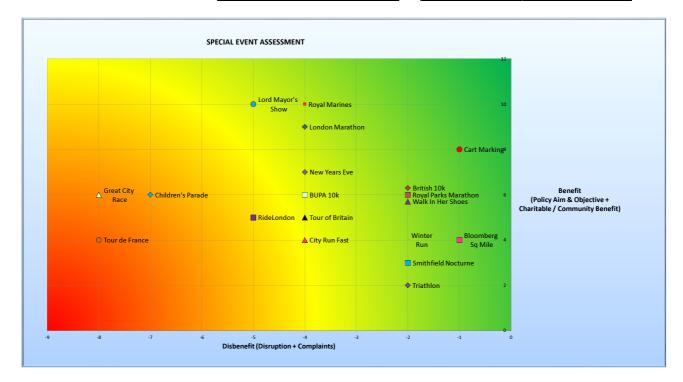

## APPENDIX 1: EVENT ASSESSMENT MATRIX

|                      |              |                           | Disbenefit          |                          | Benefit |                          |                                |       |
|----------------------|--------------|---------------------------|---------------------|--------------------------|---------|--------------------------|--------------------------------|-------|
| Company              | Date         | Location                  | Disruption & Impact | Past / Likely Complaints | Total   | Policy Aims & Objectives | Charitable / Community Benefit | Total |
| London Marathon      | 13-Apr-14    | Embankment / Thames St    | -2                  | -2                       | -4      | 4                        | 5                              | 9     |
| BUPA 10k             | 25-May-14    | Central City              | -3                  | -1                       | -4      | 2                        | 4                              | 6     |
| Smithfield Nocturne  | 07-Jun-14    | Smithfield                | -2                  | 0                        | -2      | 3                        | 0                              | 3     |
| City Run Fast        | 22-Jun-14    | St Pauls / Bank / GH      | -3                  | -1                       | -4      | 2                        | 2                              | 4     |
| Children's Parade    | 27-Jun-14    | GH / Cheapside / St Pauls | -5                  | -2                       | -7      | 3                        | 3                              | 6     |
| Tour de France       | 07-Jul-14    | Embankment / Thames St    | -5                  | -3                       | -8      | 4                        | 0                              | 4     |
| SC Great City Race   | 10-Jul-14    | Central City              | -4                  | -4                       | -8      | 2                        | 4                              | 6     |
| British 10k          | 13-Jul-14    | Embankment / Thames St    | -2                  | 0                        | -2      | 2                        | 4                              | 6     |
| Cart Marking         | 16-Jul-14    | GH / London Wall          | -1                  | 0                        | -1      | 5                        | 3                              | 8     |
| Royal Marines        | 25-Jul-14    | Moorgate / Bank / GH      | -3                  | -1                       | -4      | 5                        | 5                              | 10    |
| Triathlon            | 03-Aug-14    | Embankment / Thames St    | -2                  | 0                        | -2      | 2                        | 0                              | 2     |
| RideLondon           | 9&10-Aug-14  | Central City              | -3                  | -2                       | -5      | 4                        | 1                              | 5     |
| Tour of Britain      | 14-Sep-14    | Embankment / Thames St    | -2                  | -2                       | -4      | 4                        | 1                              | 5     |
| Bloomberg Sq Mile    | 18-Sep-14    | GH                        | -1                  | 0                        | -1      | 2                        | 2                              | 4     |
| Royal Parks Marathon | 05-Oct-14    | Embankment / Thames St    | -2                  | 0                        | -2      | 2                        | 4                              | 6     |
| Lord Mayor's Show    | 08-Nov-14    | City                      | -3                  | -2                       | -5      | 5                        | 5                              | 10    |
| New Years Eve        | 31-Dec-14    | Western City              | -3                  | -1                       | -4      | 4                        | 3                              | 7     |
| Winter Run           | Jan/Feb 2015 | Embankment / Thames St    | -2                  | 0                        | -2      | 2                        | 2                              | 4     |
| Walk In Her Shoes    | 05-Mar-15    | To be finalised           | -1                  | -1                       | -2      | 4                        | 2                              | 6     |